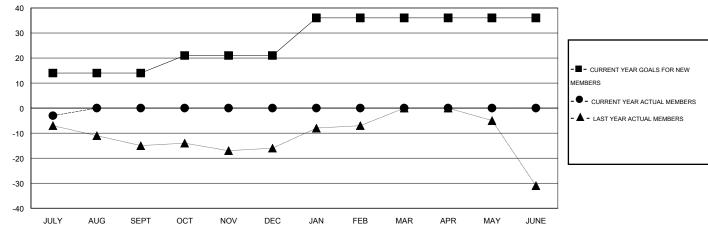

## GOALS AND ACTUAL MEMBERS CUMULATIVE

| DROPPED CLUBS: 0  DROPPED MEMBERS |             | 2 CLUBS OF 44 ADDED 1 OR MORE<br>NEW MEMBERS | GENDER DISTRIBU<br>MALE<br>FEMALE     | 942 (80.24%)<br>232 (19.76%) |           |
|-----------------------------------|-------------|----------------------------------------------|---------------------------------------|------------------------------|-----------|
| DECEASED CLUB CANCELLED OTHER     | 1<br>0<br>5 | CLICK HERE FOR HEALTH ASSESSMENT DATA        | FAMILY UNIT MEMBERS HEAD OF HOUSEHOLD |                              | 159<br>77 |
| TOTAL                             | 6           |                                              | NON-HEAD OF HOUSEHOL                  | 82                           |           |